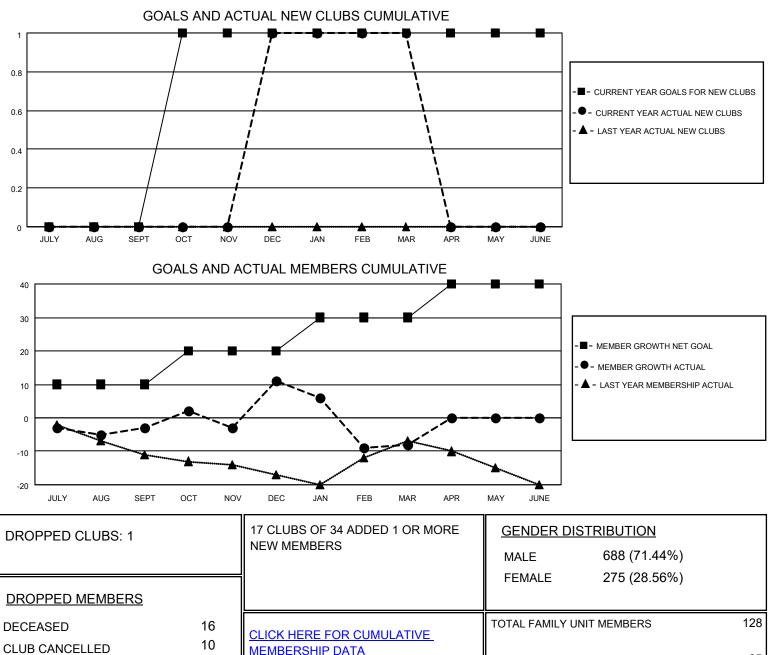

## LOCATION ILLINOIS

District 1 CN

Results as of: 3/31/2021

| Clubs                 |               |           |               | Members               |                        |                         |                                                    |
|-----------------------|---------------|-----------|---------------|-----------------------|------------------------|-------------------------|----------------------------------------------------|
| RESULTS FOR 2020-2021 |               |           |               | RESULTS FOR 2020-2021 |                        |                         |                                                    |
| QUARTER               | NEW CLUB GOAL | NEW CLUBS | DROPPED CLUBS | QUARTER MEM           | BER GROWTH NET<br>GOAL | MEMBER GROWTH<br>ACTUAL | DROPPED<br>MEMBERS ACTUAL<br>(including transfers) |
| JULY/AUG/SEPT         | 0             | 0         | 0             | JULY/AUG/SEPT         | 10                     | 22                      | 24                                                 |
| OCT/NOV/DEC           | 1             | 1         | 0             | OCT/NOV/DEC           | 10                     | 47                      | 33                                                 |
| JAN/FEB/MAR           | 0             | 0         | 1             | JAN/FEB/MAR           | 10                     | 17                      | 35                                                 |
| APR/MAY/JUNE          | 0             | 0         | 0             | APR/MAY/JUNE          | 10                     | 0                       | 0                                                  |